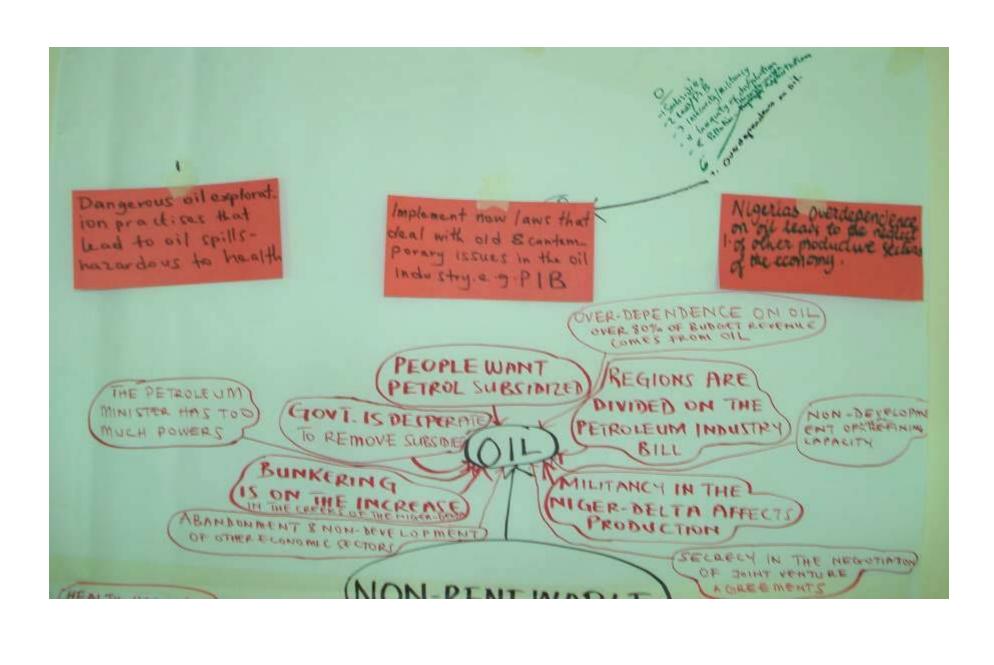

If you look at the identified problematic aspects: Which of them you think are most relevant in Nigeria Stich either Z x Z . DIZ 2+1+10

Need for implementation of new laws that deal with old and contemporary issues in the oil industry, e.g. the Petroleum Industry Bill (PIB)  $\,$ 

Need for implementation of new laws that deal with old and contemporary issues in the oil industry, e.g. the Petroleum Industry Bill (PIB)

Lack of viable green energy alternatives (fuel wood is the only source of cooking energy in rural areas)