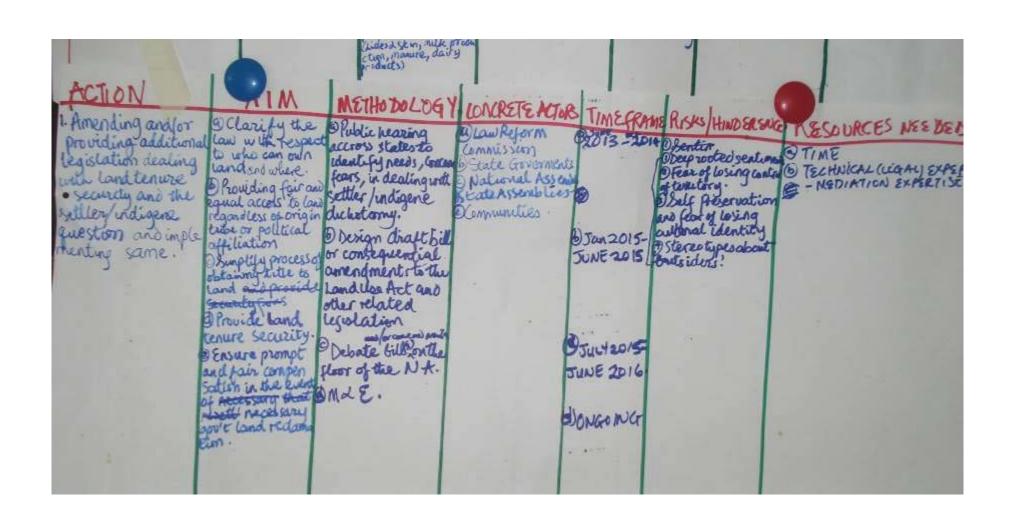

Having a closer look to the Future: What would be necessary by the relevant actors to achieve the First sleps by 2070 Z

Provide an overview of the chosen strategy. - Provide a working plan for one or more relevant actors for next + years. Possible elements of a working plan Action/ Aiming Methodology Concrete Time Activity to Methodology actors Frame