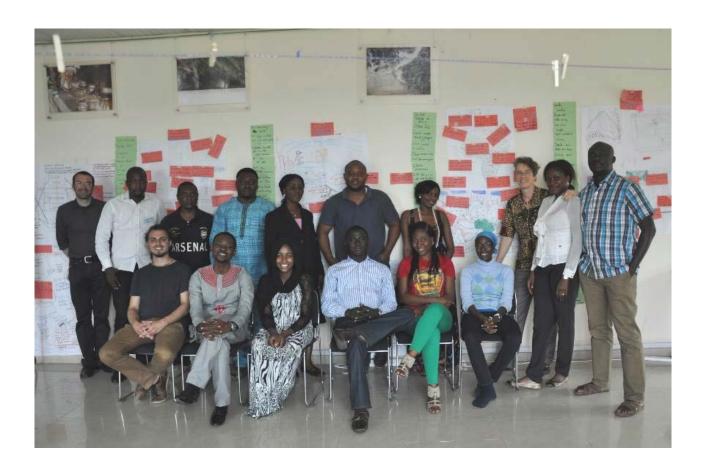

# Picture Documentation of the HBS Future Workshop on Resources in Nigeria

Abuja, 14<sup>th</sup> – 17rh of May 2013

#### **Participants:**

Elnathan John, Yasmine Abdulkadir, Mayokun Okeola, Chibuzor Andrew Iloh, Ugochi Anyaka-Oluigbo, Dinma Nwanye, Aghogho Aganbi, Ebele Orakpo, Oto Ebe, Terfa Hemen, Japheth Omojuwa, Azeenarh Mohammed

## Facilitation, documentation, organisational arrangement:

Ralph Griese (Managing Director of finep, Germany), Armsfree Ajanaku (Project Manager, hbs Nigeria) and Peter Jopke (Intern, hbs Nigeria)

<u>Tuesday</u>