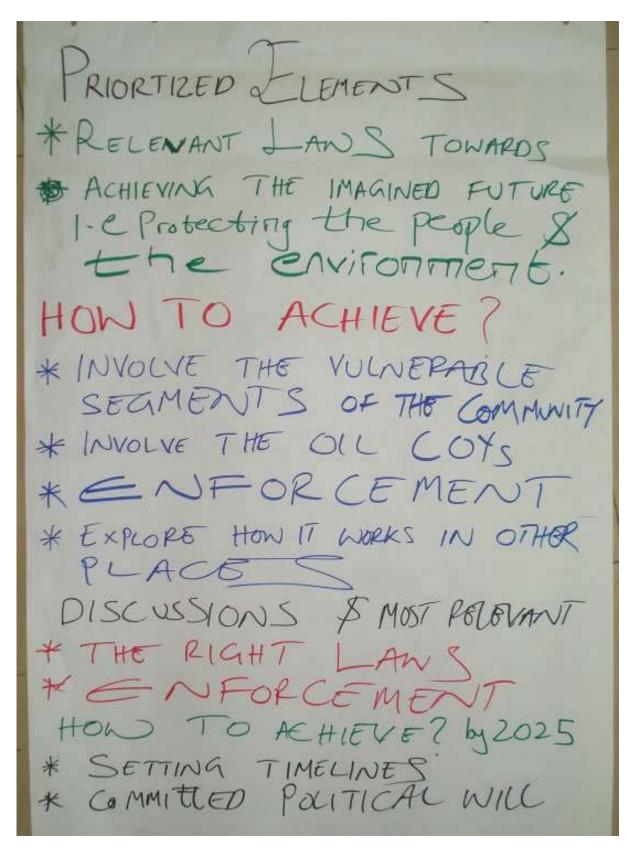

If you look at the identified problematic aspects: Which of them you think are most relevant in Nigeria Stich either Z x Z . DIZ 2+1+10

Need for implementation of new laws that deal with old and contemporary issues in the oil industry, e.g. the Petroleum Industry Bill (PIB)  $\,$ 

Taking your visions into Consideration: · Which of the elements you think one feasible and should be achieved first? ■ How to achieve this aspects? Tiscuss the ideas and choose the most relevant -How to achieve this element (.) by 7025 == ?