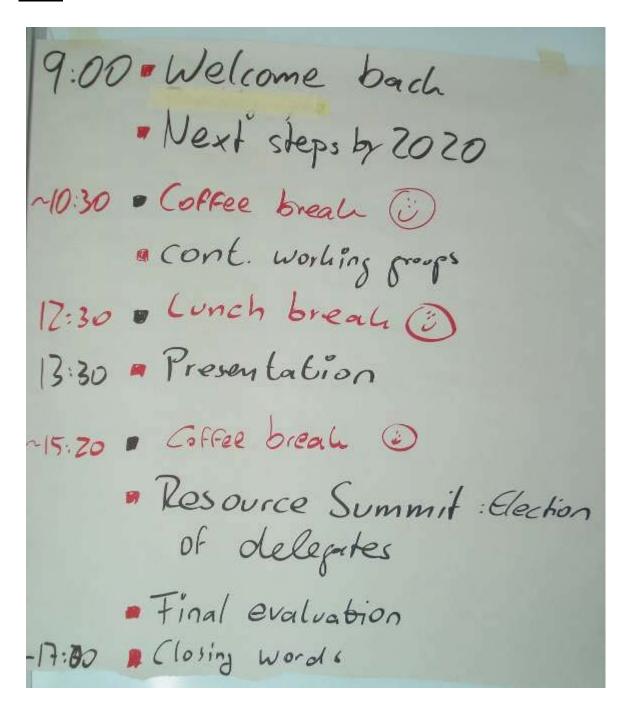

## Wednesday

```
9:00 Welcome back
      · The problem phase
      · Resource topics + individual
                        bralastorming
~10:40 . Coffee break i
      · Elaborating Problems
 13:00 Lunch break is
 14:00 Presentation of groups
15:30 € Coffee break :
      · Structural level of problems
       · Presentation
       Daily evaluation
~17:30 = End of 2nd day
```