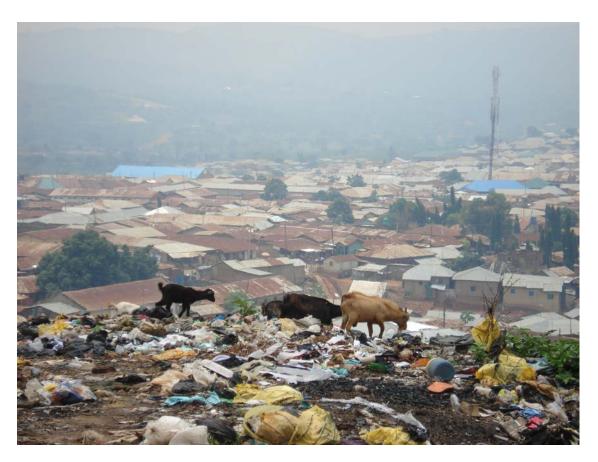

# Picture Documentation of the HBS Future Workshop on Resources in Nigeria

Abuja, 14<sup>th</sup> – 17rh of May 2013



#### **Participants:**

Elnathan John, Yasmine Abdulkadir, Mayokun Okeola, Chibuzor Andrew Iloh, Ugochi Anyaka-Oluigbo, Dinma Nwanye, Aghogho Aganbi, Ebele Orakpo, Oto Ebe, Terfa Hemen, Japheth Omojuwa, Azeenarh Mohammed

## Facilitation, documentation, organisational arrangement:

Ralph Griese (Managing Director of finep, Germany), Armsfree Ajanaku (Project Manager, hbs Nigeria) and Peter Jopke (Intern, hbs Nigeria)

<u>Tuesday</u>

Excursion to Mpape, Abuja





#### Introduction





Tuesday; Introduction Excursion · Getting to Unow Wednesday: Problem phase
9-5:30 Thursday: Vision phase · Realisation phase Friday. 9-5:00























## Wednesday

```
9:00 Welcome back
      · The problem phase
      · Resource topics + individual
                        bralastorming
~10:40 . Coffee break i
      · Elaborating Problems
 13:00 Lunch break is
 14:00 Presentation of groups
15:30 € Coffee break :
      · Structural level of problems
       · Presentation
       Daily evaluation
~17:30 = End of 2nd day
```



#### Mentioned resource topics:





Cross cutting issues Energy Corruption Human resources Policy Green Quonomy Climate change Awarness raisins Caual distribution of resources Citizens participation

If you take a closer look to you