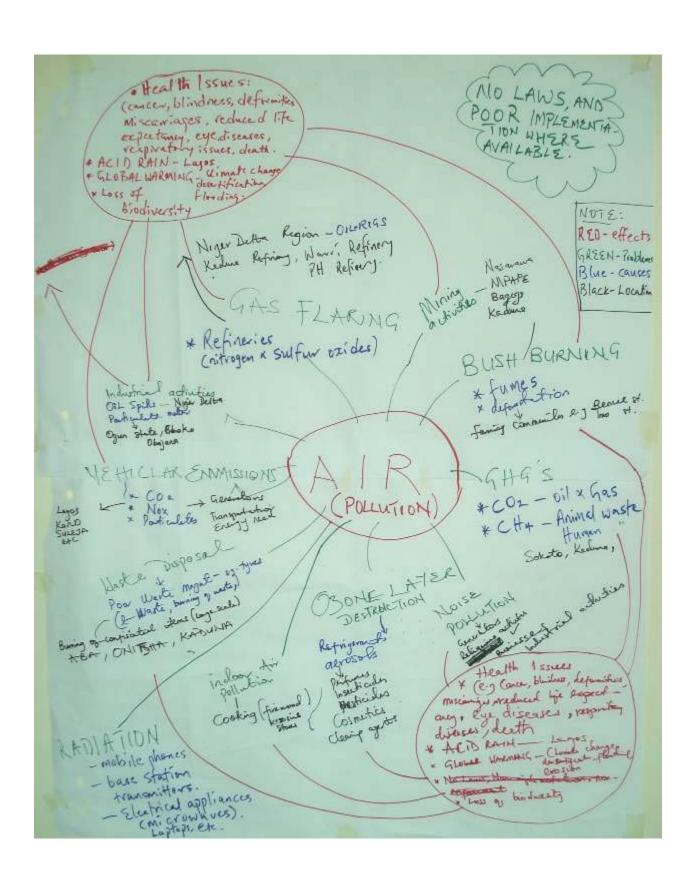

(arbon emission grown coas by refuncies Ozonelayer destruction Pollution results in Air pollution climate change causing droughts, Flooding & lose of the & paperty Health hazards! ACID RAIN - blindness, loss of Pregnancier, etc. Poor quality Cars = GREEN HOUSE thick exhaust No. GASES 90808. Could diseases + problems like Concer, eye injections etc. GLOBAL WARMING LITTLE OR NO LAWS TO CHECK OR Carcino gens from ABRESS POLUTION burning rubbish Catalytic Convertor Industrial factories have high sulphur levels in cars = Solution to reduce nitrogen gos = increase in gases. affects levels or Vehicular biodiversity. Emissions PEOPLE GIVE UP AND IMPORTATION OF MOVE ON A CIS AKE USED VEHICLES ALWAYS "400'S WILL"