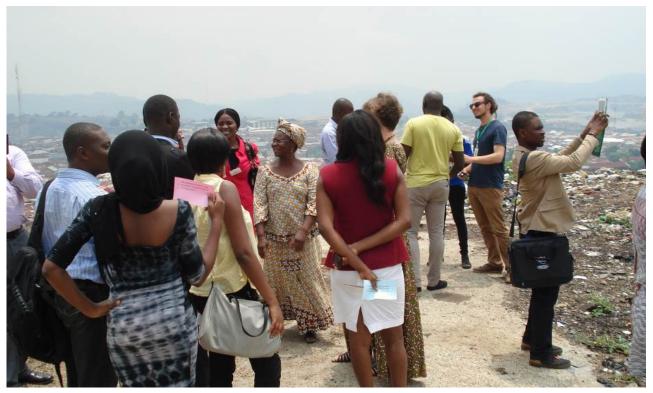

# Picture Documentation of the HBS Future Workshop on Resources in Nigeria

Abuja, 14<sup>th</sup> – 17rh of May 2013



#### **Participants:**

Elnathan John, Yasmine Abdulkadir, Mayokun Okeola, Chibuzor Andrew Iloh, Ugochi Anyaka-Oluigbo, Dinma Nwanye, Aghogho Aganbi, Ebele Orakpo, Oto Ebe, Terfa Hemen, Japheth Omojuwa, Azeenarh Mohammed

## Facilitation, documentation, organisational arrangement:

Ralph Griese (Managing Director of finep, Germany), Armsfree Ajanaku (Project Manager, hbs Nigeria) and Peter Jopke (Intern, hbs Nigeria)

<u>Tuesday</u>

Excursion to Mpape, Abuja





#### Introduction





Tuesday; Introduction Excursion · Getting to Unow Wednesday: Problem phase
9-5:30 Thursday: Vision phase · Realisation phase Friday. 9-5:00























## Wednesday

```
9:00 Welcome back
      · The problem phase
      · Resource topics + individual
                        bralastorming
~10:40 . Coffee break i
      · Elaborating Problems
 13:00 Lunch break is
 14:00 Presentation of groups
15:30 € Coffee break :
      · Structural level of problems
       · Presentation
       Daily evaluation
~17:30 = End of 2nd day
```



#### Mentioned resource topics:





Cross cutting issues Energy Corruption Human resources Policy Green Quonomy Climate change Awarness raisins Caual distribution of resources Citizens participation

If you take a closer look to y