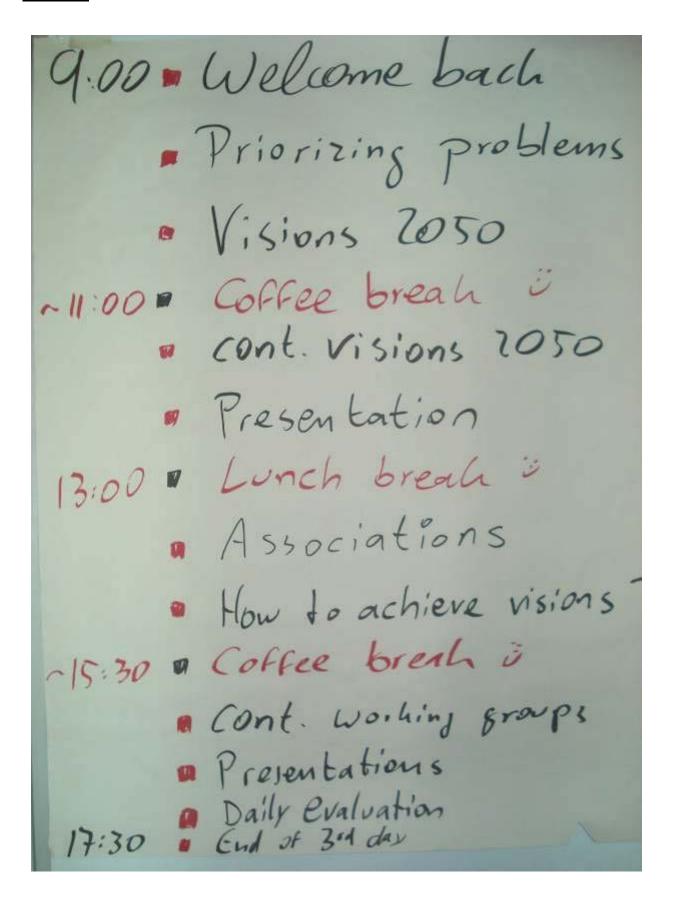

## Wednesday

```
9:00 Welcome back
      · The problem phase
      · Resource topics + individual
                        bralastorming
~10:40 . Coffee break i
      · Elaborating Problems
 13:00 Lunch break is
 14:00 Presentation of groups
15:30 € Coffee break :
      · Structural level of problems
       · Presentation
       Daily evaluation
~17:30 = End of 2nd day
```