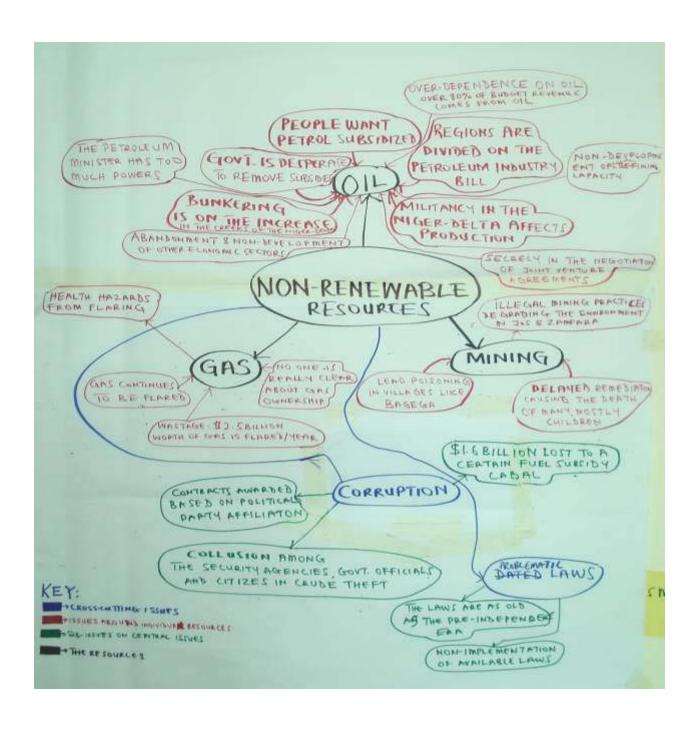

If you look at the identified problematic aspects: Which of them you think are most relevant in Nigeria Stich either Z x Z . DIZ 2+1+10

Need for implementation of new laws that deal with old and contemporary issues in the oil industry, e.g. the Petroleum Industry Bill (PIB)  $\,$ 

Need for implementation of new laws that deal with old and contemporary issues in the oil industry, e.g. the Petroleum Industry Bill (PIB)

Lack of viable green energy alternatives (fuel wood is the only source of cooking energy in rural areas)