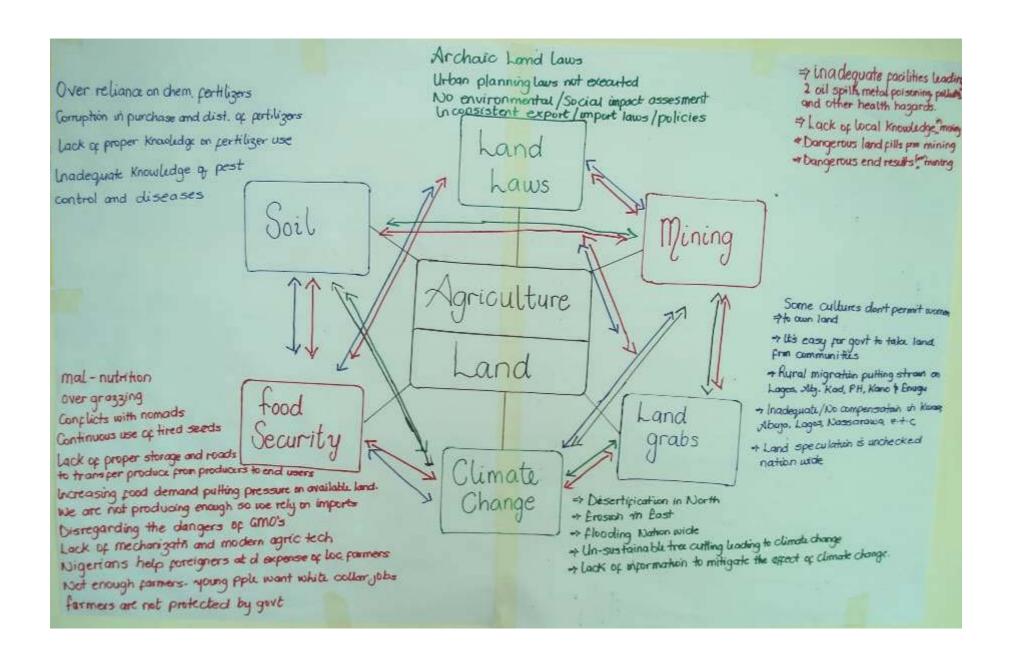

The strain on land leading to conflicts nationwide

Lack of viable green energy alternatives (fuel wood is the only source of cooking energy in rural areas)

United Stagles of Africa Deser Tec Coastal avers -) Small hydropour Wind energy by debines Rivers used with Smal hide power plants Cleane environment 2050 Africa is fully industrialized Africa supplies green Cherry for the whole Blue

Lack of viable green energy alternatives (fuel wood is the only source of cooking energy in rural areas)

The strain on land leading to conflicts nationwide

Need for implementation of new laws that deal with old and contemporary issues in the oil industry, e.g. the Petroleum Industry Bill (PIB)