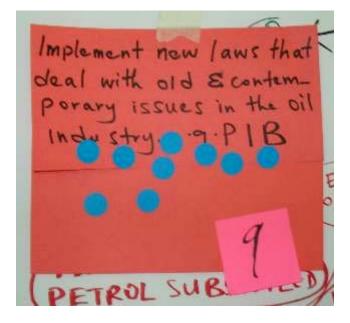

If you look at the identified problematic aspects: Which of them you think are most relevant in Nigeria Stich either Z x Z . DIZ 2+1+10

Need for implementation of new laws that deal with old and contemporary issues in the oil industry, e.g. the Petroleum Industry Bill (PIB)  $\,$ 

Lack of viable green energy alternatives (fuel wood is the only source of cooking energy in rural areas)

The strain on land leading to conflicts nationwide

Need for implementation of new laws that deal with old and contemporary issues in the oil industry, e.g. the Petroleum Industry Bill (PIB)

Need for implementation of new laws that deal with old and contemporary issues in the oil industry, e.g. the Petroleum Industry Bill (PIB)

Lack of viable green energy alternatives (fuel wood is the only source of cooking energy in rural areas)