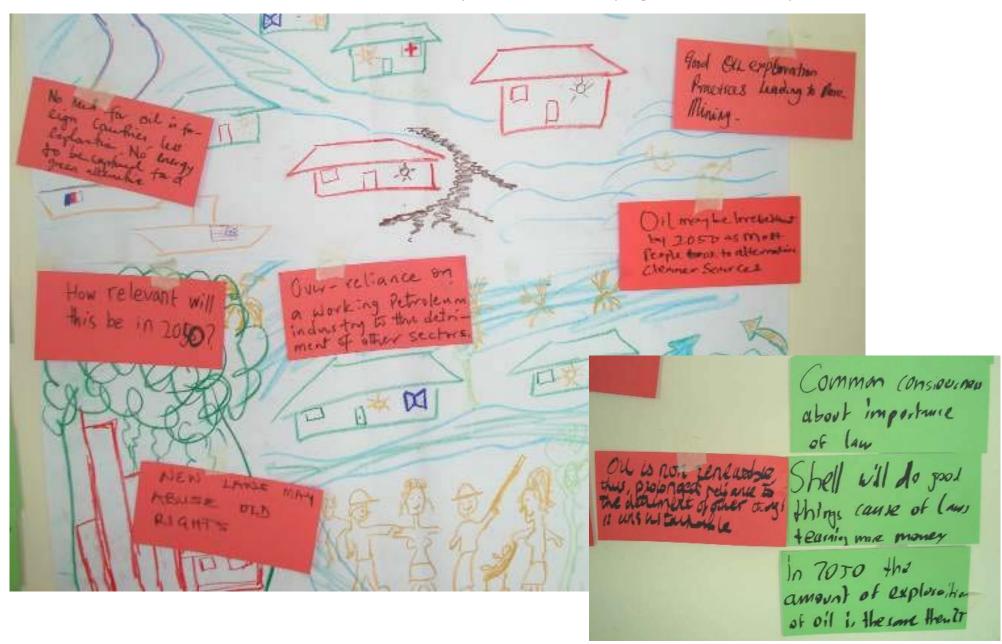

If you look at the identified problematic aspects: Which of them you think are most relevant in Nigeria Stich either Z x Z . DIZ 2+1+10

Need for implementation of new laws that deal with old and contemporary issues in the oil industry, e.g. the Petroleum Industry Bill (PIB)  $\,$ 

Lack of viable green energy alternatives (fuel wood is the only source of cooking energy in rural areas)

The strain on land leading to conflicts nationwide

Need for implementation of new laws that deal with old and contemporary issues in the oil industry, e.g. the Petroleum Industry Bill (PIB)

Need for implementation of new laws that deal with old and contemporary issues in the oil industry, e.g. the Petroleum Industry Bill (PIB)

Lack of viable green energy alternatives (fuel wood is the only source of cooking energy in rural areas)