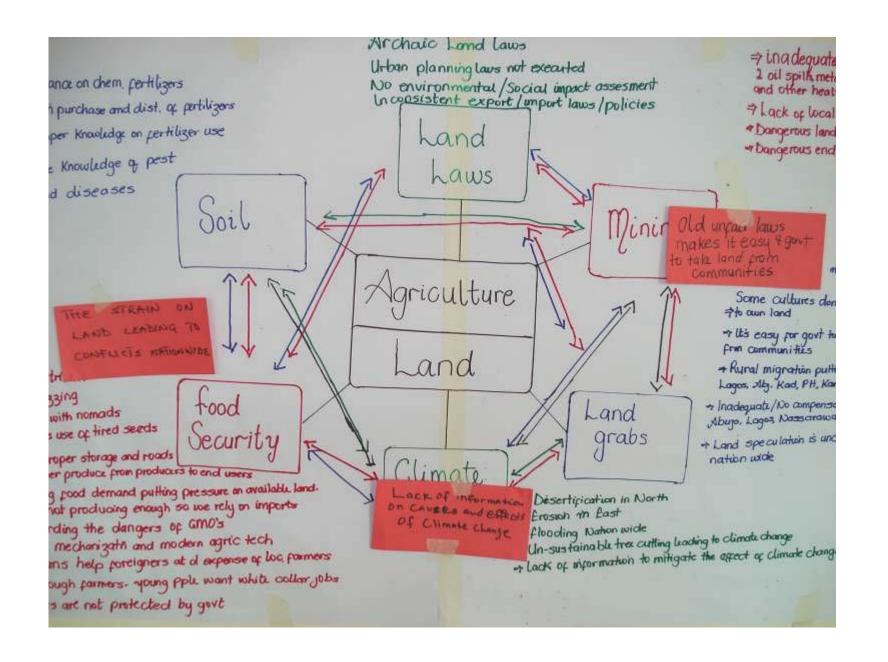

What are the main problems and under-Lying causes to your Chosen topic? Please develop a mind-map including Concret problems, linhages etc.

If you look to the Collection of Problems of your topic: What are the three most urgant problems to be tachled ? => Define 3 Concrete
main Problems