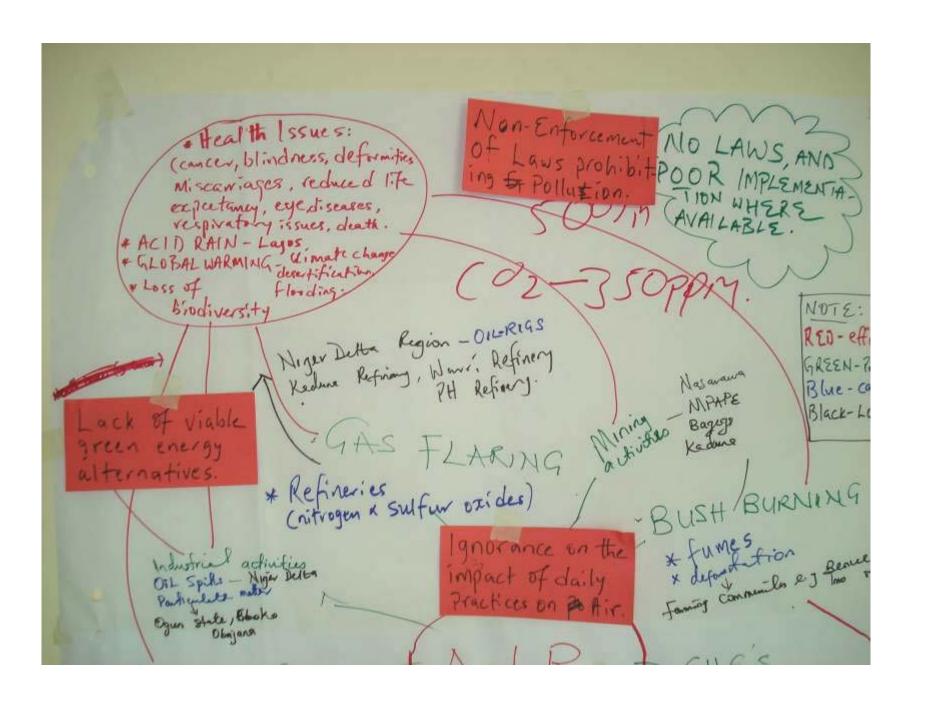

(arbon emission grown coas by refuncies Ozonelayer destruction Pollution results in Air pollution climate change causing droughts, Flooding & lose of the & paperty Health hazards! ACID RAIN - blindness, loss of Pregnancier, etc. Poor quality Cars = GREEN HOUSE thick exhaust No. GASES 90808. Could diseases + problems like Concer, eye injections etc. GLOBAL WARMING LITTLE OR NO LAWS TO CHECK OR Carcino gens from ABRESS POLUTION burning rubbish Catalytic Convertor Industrial factories have high sulphur levels in cars = Solution to reduce nitrogen gos = increase in gases. affects levels or Vehicular biodiversity. Emissions PEOPLE GIVE UP AND IMPORTATION OF MOVE ON A CIS AKE USED VEHICLES ALWAYS "400'S WILL"